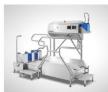

# **COMPLETE, SPACE-SAVING HYGIENE SOLUTION**

- Optionally with base frame or wall-mounted
- Sensor-operated hand basin
- 2 Universal dispensers for disinfectant and soap
- Towel dispenser (HTSP-O) for folded paper towels
- Alternatively:
  JET-II hand dryer instead of towel dispenser and paper
  basket (type EC-S Jet)
- Sole cleaning machine, type Sole-Master Highline
- Can holder + waste paper basket made of wire (PK-D 40)

### Article-No.

11.00.00.22

#### **Technical Data**

| Power supply     | 230 V 1-N/PE; 50 Hz     |
|------------------|-------------------------|
| Performance      | 0,2 kW                  |
| Drain            | 1 1/2" (plug valve)     |
| Water connection | 1/2" (HW/ CW) max. 43°C |

#### Material

Stainless steel 1.4301

### Dimension (W x D x H in mm)

685 x 460 x 1600