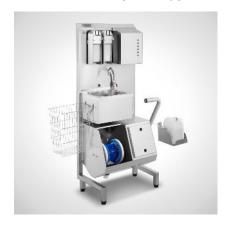

# **COMPLETE, SPACE-SAVING HYGIENE SOLUTION**

- Optionally with base frame or wall-mounted
- Sensor-operated hand basin
- 2 Universal dispensers for disinfectant and soap
- Towel dispenser (HTSP-O) for folded paper towels
- Alternatively:
  JET-II hand dryer instead of towel dispenser and paper
  basket (type EC-S Jet)
- Sole cleaning machine, type Sole-Master Highline
- Can holder + waste paper basket made of wire (PK-D 40)

### Article-No.

11.00.00.22

#### **Technical Data**

| Power supply     | 230 V 1-N/PE; 50 Hz     |
|------------------|-------------------------|
| Performance      | 0,2 kW                  |
| Drain            | 1 1/2" (plug valve)     |
| Water connection | 1/2" (HW/ CW) max. 43°C |

#### Material

Stainless steel 1.4301

### Dimension (W x D x H in mm)

685 x 460 x 1600