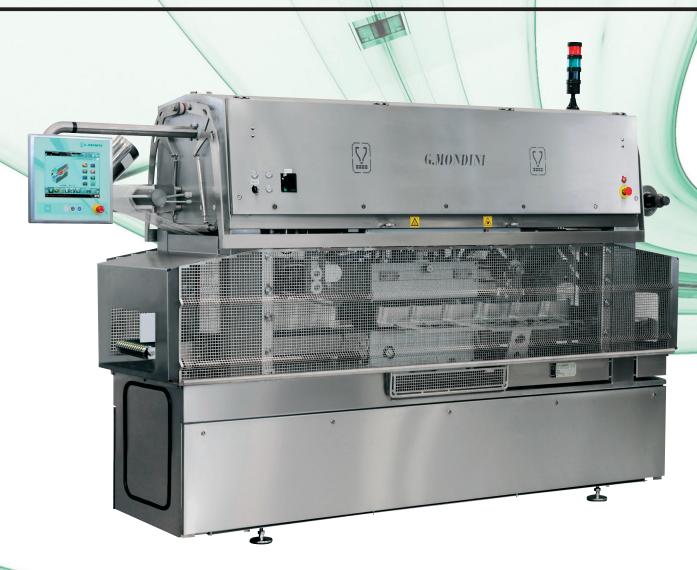

## WHERE CREATIVITY, INNOVATION AND TECHNOLOGY BECOME ONE

Packaging science, technology and equipment is at the heart of the food industry. Retailer and consumer demands are evolving and changing on a regular basis challenging suppliers to meet these new demands efficiently and timely with innovative cost effective solutions.

G Mondini S.p.A with its creative and innovative approach has developed the new PLATFORM Technology to address these challenges.
The PLATFORM Technology is a

system with unequalled performance to deliver multiple packaging solutions on the TRAVE tray-sealing range. This new technology allows our customers a new freedom to seek out new business opportunities secure in the performance of the PLATFORM Technology. Standard in the TRAVE Tray Sealer this new technology creates many new selling opportunities. Through a simple tool change you can change packaging materials, pack formats

and technology. Uncompromising, the TRAVE tray sealer with the PLATFORM Technology delivers pack security and quality with proven packaging technologies at cost effective productions speeds. 100% Utilisation of the system with the TRAVE PLATFORM approach means a secure sound investment giving the flexibility to meet the challenges of a dynamic changing market.