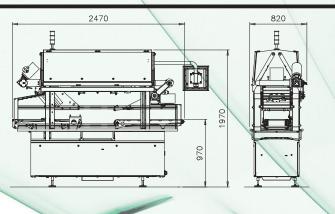

G Mondini S.p.A with its creative and innovative approach has developed the new PLATFORM Technology to address these challenges.
The PLATFORM Technology is a

system with unequalled performance to deliver multiple packaging solutions on the TRAVE tray-sealing range. This new technology allows our customers a new freedom to seek out new business opportunities secure in the performance of the PLATFORM Technology. Standard in the TRAVE Tray Sealer this new technology creates many new selling opportunities. Through a simple tool change you can change packaging materials, pack formats

and technology. Uncompromising, the TRAVE tray sealer with the PLATFORM Technology delivers pack security and quality with proven packaging technologies at cost effective productions speeds. 100% Utilisation of the system with the TRAVE PLATFORM approach means a secure sound investment giving the flexibility to meet the challenges of a dynamic changing market.