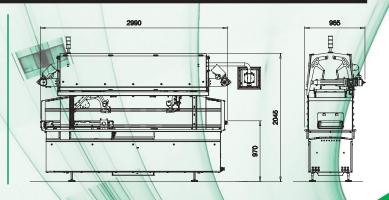

G Mondini S.p.A with its creative and innovative approach has developed the new PLATFORM Technology to address these challenges.
The PLATFORM Technology is a

system with unequalled performance to deliver multiple packaging solutions on the TRAVE tray-sealing range. This new technology allows our customers a new freedom to seek out new business opportunities secure in the performance of the PLATFORM Technology. Standard in the TRAVE Tray Sealer this new technology creates many new selling opportunities. Through a simple tool change you can change packaging materials, pack formats

and technology. Uncompromising, the TRAVE tray sealer with the PLATFORM Technology delivers pack security and quality with proven packaging technologies at cost effective productions speeds. 100% Utilisation of the system with the TRAVE PLATFORM approach means a secure sound investment giving the flexibility to meet the challenges of a dynamic changing market.