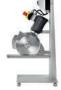

### TBS19KT

### Table band saw with fixed table

- Stable machine housing
- With fixed table
- Manual blade tension
- Quiet operation
- Perfect cutting result
- Stable, folding table design for easy cleaning
- Push plate
- Removable portioning fence
- Moveable trolley mobile available as an option

165 lbs

9 1/4 inch

#### 1100 watts 1.5 hp (50Hz)