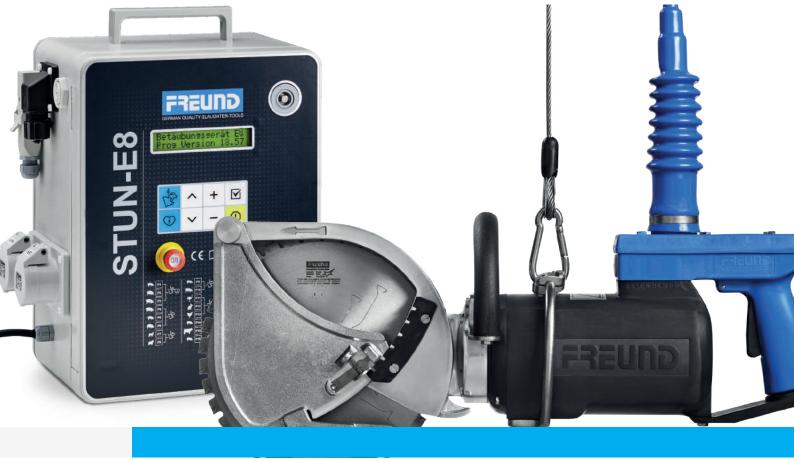

# **PRODUCT CATALOGUE 2019**

QUALITY FOR INDUSTRY AND SMALL ENTERPRISES





## TBS23KT

### Table band saw with fixed table



Designed for cutting and portioning meat with or without bones and other food of any kind in a fresh or frozen state

- Stable machine housing
- With fixed table
- Manual blade tension
- Quiet operation
- Perfect cutting result
- Stable, folding table design for easy cleaning
- Removable push plate
- Removable portioning fence























243 lbs 110 kg



11 1/3 inch







1100 watts 1.5 hp (50Hz)

### TBS19KT

### Table band saw with fixed table







- Stable machine housing
- With fixed table
- Manual blade tension
- Quiet operation
- Perfect cutting result
- Stable, folding table design for easy cleaning
- Push plate
- Removable portio