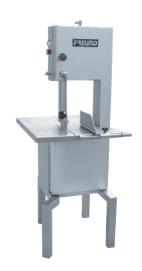

## TBS23KT

### Table band saw with fixed table

Designed for cutting and portioning meat with or without bones and other food of any kind in a fresh or frozen state

- Stable machine housing
- With fixed table
- Manual blade tension
- Quiet operation
- Perfect cutting result
- Stable, folding table design for easy cleaning
- Removable push plate
- Removable portioning fence

243 lbs 110 kg

11 1/3 inch

1100 watts 1.5 hp (50Hz)