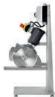

## TBS23KT

### Table band saw with fixed table

Designed for cutting and portioning meat with or without bones and other food of any kind in a fresh or frozen state

- Stable machine housing
- With fixed table
- Manual blade tension
- Quiet operation
- Perfect cutting result
- Stable, folding table design for easy cleaning
- Removable push plate
- Removable portioning fence

243 lbs 110 kg

11 1/3 inch

1100 watts 1.5 hp (50Hz)