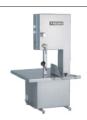

### TBS19KT

### Table band saw with fixed table

- Stable machine housing
- With fixed table
- Manual blade tension
- Quiet operation
- Perfect cutting result
- Stable, folding table design for easy cleaning
- Push plate
- Removable portioning fence
- Moveable trolley mobile available as an option

165 lbs

9 1/4 inch

#### 1100 watts 1.5 hp (50Hz)