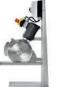

### TBS19KT

### Table band saw with fixed table

- Stable machine housing
- With fixed table
- Manual blade tension
- Quiet operation
- Perfect cutting result
- Stable, folding table design for easy cleaning
- Push plate
- Removable portioning fence
- Moveable trolley mobile available as an option

165 lbs

9 1/4 inch

#### 1100 watts 1.5 hp (50Hz)