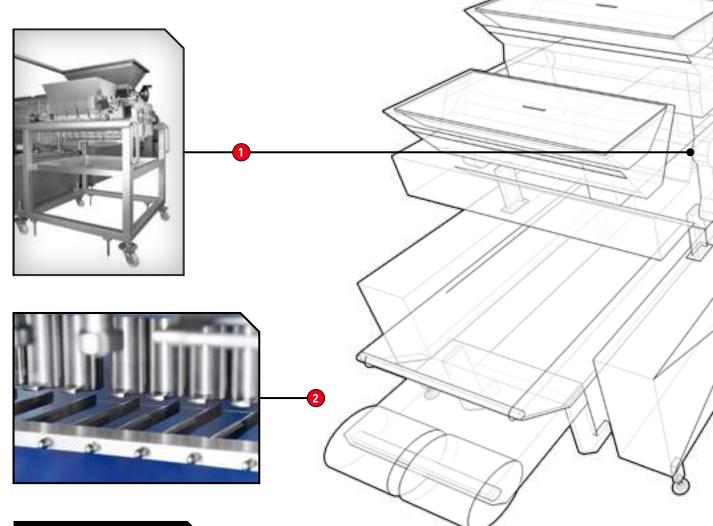

### **TECHNICAL SOLUTION**

| Alimec supplied a line composed by a gear pumps dosing unit with wire cut system and ancillary filling head. This allow the production of standard cookies or filled ones |
|---------------------------------------------------------------------------------------------------------------------------------------------------------------------------|
| Machine completely driven by servomotors, suitable for several products types and high performance                                                                        |
| Extractable head on a side trolley for cleaning operations at side of the line                                                                                            |
| Blocking device equipped with heated moulds, suitable for cookies moulding                                                                                                |
| Dry ingredients dispenser (sugar, chocolate chips) with 'target' distribution on product 2                                                                                |
| PLC and HMI for the control of the machine and the storing of data and recipes                                                                                            |
| Wire cut interchangeable device, driven by servomotor                                                                                                                     |