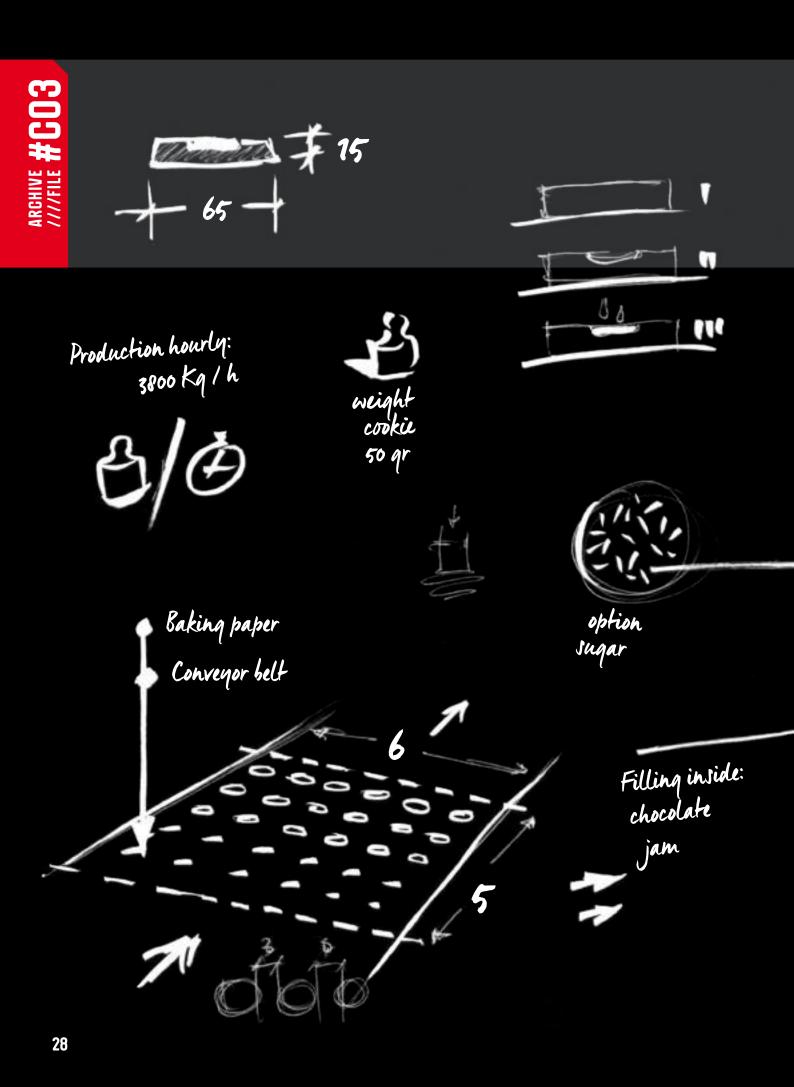

#### MISSION

Supplied an automatic line for the production of raw cookies dosed on paper foils

Produce three products types: wire-cut, filled and jam decorated cookies

Handle an high production capacity

Provide an automatic control system by means of data and recipes storing

#### NUMBERS

| Production / hour:  | 93.600 pcs/h |
|---------------------|--------------|
| Capacity:           | 4.680 Kg/h   |
| Rows number:        | 12 products  |
| Line working width: | 800 mm       |