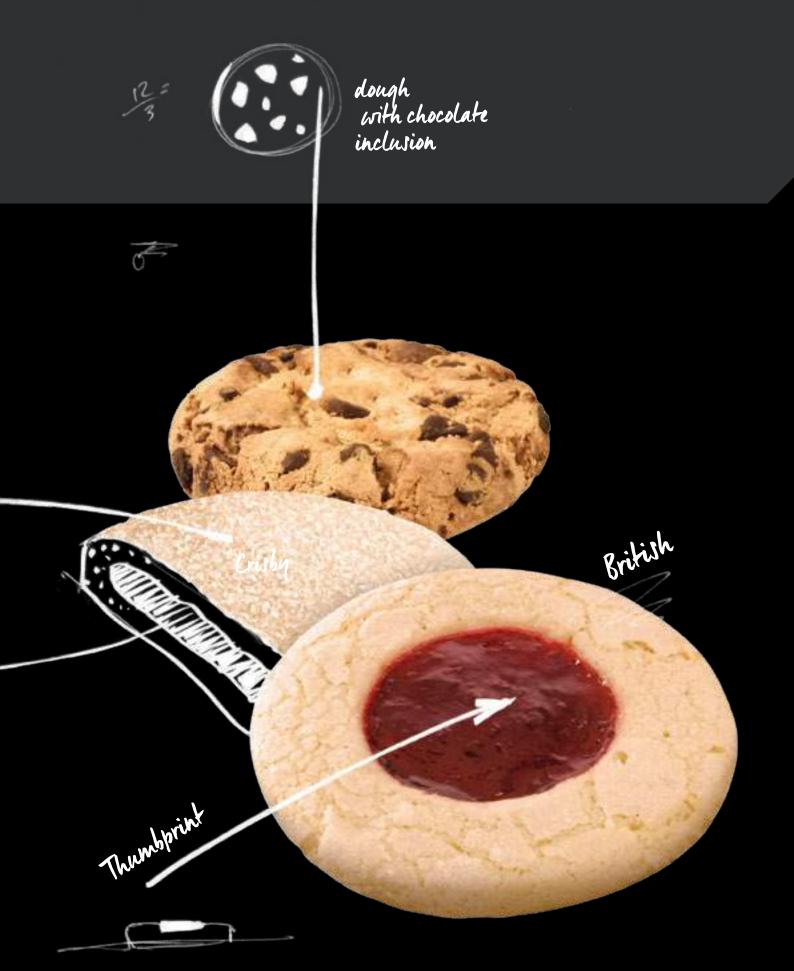

#### MISSION

Supplied an automatic line for the production of raw cookies dosed on paper foils

Produce three products types: wire-cut, filled and jam decorated cookies

Handle an high production capacity

Provide an automatic control system by means of data and recipes storing

### **TECHNICAL SOLUTION**

| Alimec supplied a line composed by a gear pumps dosing unit with wire cut system and ancillary filling head. This allow the production of standard cookies or filled ones |
|---------------------------------------------------------------------------------------------------------------------------------------------------------------------------|
| Machine completely driven by servomotors, suitable for several products types and high performance                                                                        |
| Extractable head on a side trolley for cleaning operations at side of the line                                                                                            |
| Blocking device equipped with heated moulds, suitable for cookies moulding                                                                                                |
| Dry ingredients dispenser (sugar, chocolate chips) with 'target' distribution on product 2                                                                                |
| PLC and HMI for the control of the machine and the storing of data and recipes                                                                                            |
| Wire cut interchangeable device, driven by servomotor                                                                                                                     |