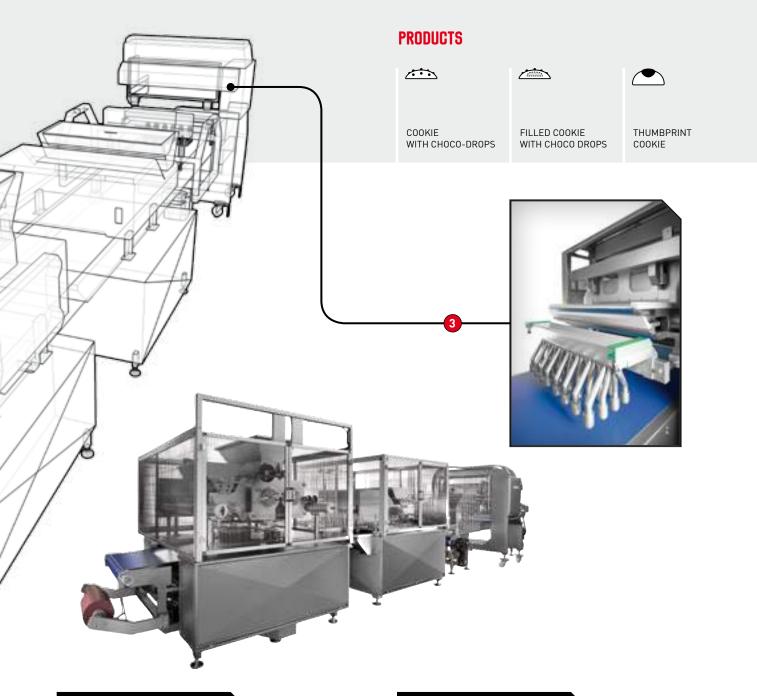

#### MISSION

Supplied an automatic line for the production of raw cookies dosed on paper foils

Produce three products types: wire-cut, filled and jam decorated cookies

Handle an high production capacity

Provide an automatic control system by means of data and recipes storing

### **TECHNICAL SOLUTION**

| Alimec supplied a line composed by a gear pumps dosing unit with wire cut system and ancillary filling head. This allow the production of standard cookies or filled ones |
|---------------------------------------------------------------------------------------------------------------------------------------------------------------------------|
| Machine completely driven by servomotors, suitable for several products types and high performance                                                                        |
| Extractable head on a side trolley for cleaning operations at side of the line                                                                                            |
| Blocking device equipped with heated moulds, suitable for cookies moulding                                                                                                |
| Dry ingredients dispenser (sugar, chocolate chips) with 'target' distribution on product 2                                                                                |
| PLC and HMI for the control of the machine and the storing of data and recipes                                                                                            |
| Wire cut interchangeable device, driven by servomotor                                                                                                                     |