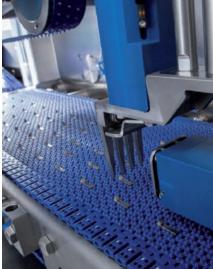

## High performance slicer with maximum yield

The Optimus Sect 280 combines the advantages of a continuous feed slicer with a conventional gripper system. With the unique Optimus Sect 280 product stability feature, end piece sizes are minimised and the product is sliced evenly during feeding. Fully automatic removal of the first and end piece cuts in combination with grouping option realizes high yield effective usage of the final product delivered by the machine.

## **Product features:**

- » Dynamic servo blade drive for 1 up to 900 cuts per minute
- » Stable cut-off blade and blade scraper for a clean cut
- » Angled product cut for optional grouping
- » Computer controlled with Touchscreen
- » Continous product feed by infeed belt and downholder belt
- » Variable belt speed and slice thickness
- » Optional separation of cut slices
- » Quick, effective sanitation
- » Fully automatic piece release system