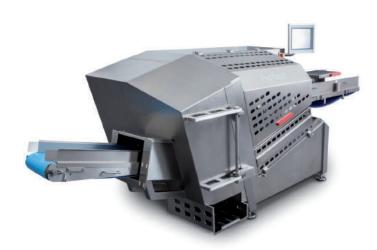

All machines fulfil the strictest CE safety and hygiene regulations.

| Technical specifications         Optimus Sect 280           Cuts/minute         450/900 min -1           Loading dimension W x H x L         280 x 180 mm           Feed motion         1-250 mm           Power supply         13 kW           Weight         1.800 kg           L x W x H         4.460 x 1.350 x 1.780 mm           Discharge conveyor         Yes |                             |                           |  |
|-----------------------------------------------------------------------------------------------------------------------------------------------------------------------------------------------------------------------------------------------------------------------------------------------------------------------------------------------------------------------|-----------------------------|---------------------------|--|
| Loading dimension W x H x L       280 x 180 mm         Feed motion       1-250 mm         Power supply       13 kW         Weight       1.800 kg         L x W x H       4.460 x 1.350 x 1.780 mm                                                                                                                                                                     | Technical specifications    | Optimus Sect 280          |  |
| Feed motion       1-250 mm         Power supply       13 kW         Weight       1.800 kg         L x W x H       4.460 x 1.350 x 1.780 mm                                                                                                                                                                                                                            | Cuts/minute                 | 450/900 min <sup>-1</sup> |  |
| Power supply         13 kW           Weight         1.800 kg           L x W x H         4.460 x 1.350 x 1.780 mm                                                                                                                                                                                                                                                     | Loading dimension W x H x L | 280 x 180 mm              |  |
| Weight 1.800 kg L x W x H 4.460 x 1.350 x 1.780 mm                                                                                                                                                                                                                                                                                                                    | Feed motion                 | 1-250 mm                  |  |
| L x W x H 4.460 x 1.350 x 1.780 mm                                                                                                                                                                                                                                                                                                                                    | Power supply                | 13 kW                     |  |
|                                                                                                                                                                                                                                                                                                                                                                       | Weight                      | 1.800 kg                  |  |
| Discharge conveyor Yes                                                                                                                                                                                                                                                                                                                                                | LxWxH                       | 4.460 x 1.350 x 1.780 mm  |  |
|                                                                                                                                                                                                                                                                                                                                                                       | Discharge conveyor          | Yes                       |  |