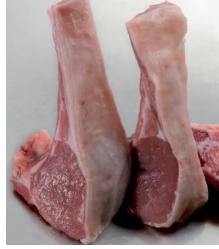

## »Optimus Sect 280«

## High performance slicer with maximum yield

The Optimus Sect 280 combines the advantages of a continuous feed slicer with a conventional gripper system. With the unique Optimus Sect 280 product stability feature, end piece sizes are minimised and the product is sliced evenly during feeding. Fully automatic removal of the first and end piece cuts in combination with grouping option realizes high yield effective usage of the final product delivered by the machine.