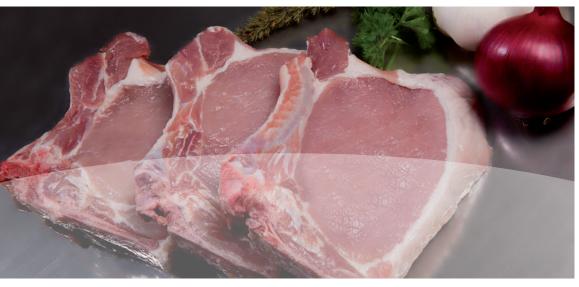

## »Optimus Sect 280«

## High performance slicer with maximum yield

The Optimus Sect 280 combines the advantages of a continuous feed slicer with a conventional gripper system. With the unique Optimus Sect 280 product stability feature, end piece sizes are minimised and the product is sliced evenly during feeding. Fully automatic removal of the first and end piece cuts in combination with grouping option realizes high yield effective usage of the final product delivered by the machine.