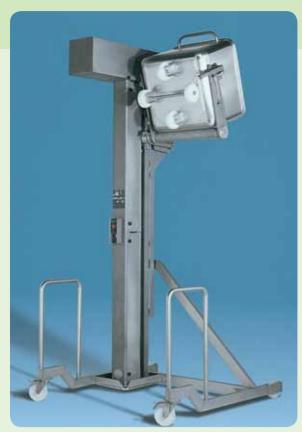

HKV, execution: right, mobile

HKV, execution: left, stationary

Slot cover roll-up for critical areas (pharmaceutical industries)

## For Bins according to DIN 9797

- Scaffold, Lifting pillar, body completely made of stainless steel
- Solid construction ensures a long durability
- Optional stationary or with chassis
- Mechanic safety-appliance
- Manufactured according to CE-norm, EU and USDA conform

The execution of the HKV depends on the bulk goods and is expended by special chutes or lifting platforms if necessary. The HKV could be tailored for nearly every application.

The HKV could be equipped with a chassis for tilting heights up to 2050mm.

Options: • Chassis, Article-No: 18003007

Slot cover roll-up