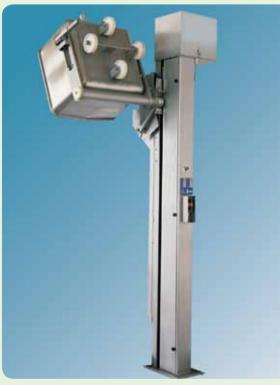

## Lift and tilt systems, type HKV

Made of stainless steel 1.4301

The execution of the HKV depends on the bulk goods and is expended by special chutes or lifting platforms if necessary. The HKV could be tailored for nearly every application.

The HKV could be equipped with a chassis for tilting heights up to 2050mm.