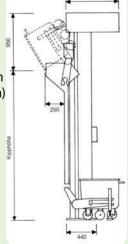

HKV, execution: right, mobile

HKV, execution: left, stationary

Slot cover roll-up for critical areas (pharmaceutical industries)

The execution of the HKV depends on the bulk goods and is expended by special chutes or lifting platforms if necessary. The HKV could be tailored for nearly every application.

The HKV could be equipped with a chassis for tilting heights up to 2050mm.

| Lift and tilt systems, type HKV |                   |           |             |
|---------------------------------|-------------------|-----------|-------------|
| Туре                            | Tilting height mm | Execution | Article-No. |
| HKV-1550L                       | 1050 x 1550       | Left      | 18003000    |
| HKV-1550R                       | 1050 x 1550       | Right     | 18006000    |
| HKV-2050L                       | 1550 x 2050       | Left      | 18003001    |
| HKV-2050R                       | 1550 x 2050       | Right     | 18006001    |
| HKV-2550L                       | 2050 x 2550       | Left      | 18003002    |
| HKV-2550R                       | 2050 x 2550       | Right     | 18006002    |
| HKV-3050L                       | 2550 x 3050       | Left      | 18003003    |
| HKV-3050R                       | 2550 x 3050       | Right     | 18006003    |
| HKV-3550L                       | 3050 x 3550       | Left      | 18003004    |
| HKV-3550R                       | 3050 x 3550       | Right     | 18006004    |
| HKV-4050L                       | 3550 x 4050       | Left      | 18003005    |
| HKV-4050R                       | 3550 x 4050       | Right     | 18006005    |
| HKV-4550L                       | 4050 x 4550       | Left      | 18003006    |
| HKV-4550R                       | 4050 x 4550       | Right     | 18006006    |