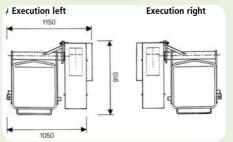

HKV, execution: right, mobile

HKV, execution: left, stationary

Slot cover roll-up for critical areas (pharmaceutical industries)

| Lift and tilt systems, type HKV |                   |           |             |
|---------------------------------|-------------------|-----------|-------------|
| Туре                            | Tilting height mm | Execution | Article-No. |
| HKV-1550L                       | 1050 x 1550       | Left      | 18003000    |
| HKV-1550R                       | 1050 x 1550       | Right     | 18006000    |
| HKV-2050L                       | 1550 x 2050       | Left      | 18003001    |
| HKV-2050R                       | 1550 x 2050       | Right     | 18006001    |
| HKV-2550L                       | 2050 x 2550       | Left      | 18003002    |
| HKV-2550R                       | 2050 x 2550       | Right     | 18006002    |
| HKV-3050L                       | 2550 x 3050       | Left      | 18003003    |
| HKV-3050R                       | 2550 x 3050       | Right     | 18006003    |
| HKV-3550L                       | 3050 x 3550       | Left      | 18003004    |
| HKV-3550R                       | 3050 x 3550       | Right     | 18006004    |
| HKV-4050L                       | 3550 x 4050       | Left      | 18003005    |
| HKV-4050R                       | 3550 x 4050       | Right     | 18006005    |
| HKV-4550L                       | 4050 x 4550       | Left      | 18003006    |
| HKV-4550R                       | 4050 x 4550       | Right     | 18006006    |