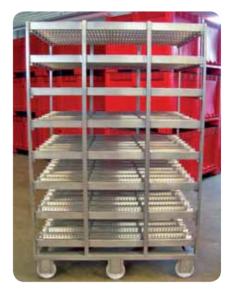

Sausage and cook trolley

#### Advantages of MOHN smoke-house trolleys:

- Completely made of stainless steel
- Proper welded and stained frame-construction
- Heat-resitant, long-living wheels
- Wide choice of different layer types

### **Smoke and Cook trolleys**

Made of stainless steel 1.4301

Solid frame construction

Perforated form-pans

Smoke-trolleys with angle-grids for ham

Special gray-cast –wheels for higher loading