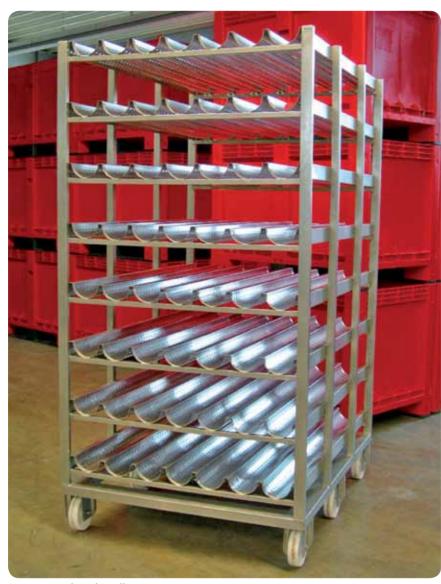

Sausage and cook trolley

#### Advantages of MOHN smoke-house trolleys:

- Completely made of stainless steel
- Proper welded and stained frame-construction
- Heat-resitant, long-living wheels
- Wide choice of different layer types

### **Smoke and Cook trolleys**

Made of stainless steel 1.4301

Solid frame construction

Perforated form-pans

Smoke-trolleys with angle-grids for ham

Special gray-cast –wheels for higher loading