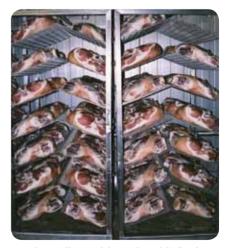

Sausage and cook trolley

#### Advantages of MOHN smoke-house trolleys:

- Completely made of stainless steel
- Proper welded and stained frame-construction
- Heat-resitant, long-living wheels
- Wide choice of different layer types

### **Smoke and Cook trolleys**

Made of stainless steel 1.4301

Solid frame construction

Perforated form-pans

Smoke-trolleys with angle-grids for ham

Special gray-cast –wheels for higher loading